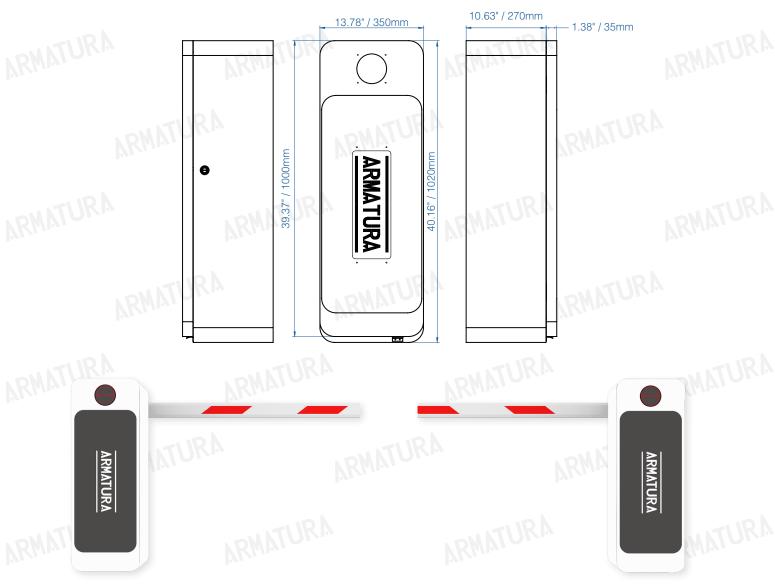

#### **Dimensions**

| Specifications                         |                                                   |                           |                 |
|----------------------------------------|---------------------------------------------------|---------------------------|-----------------|
| Model                                  | AMTL-BGL1030L/R                                   | AMTL-BGL1045L/R           | AMTL-BGL1060L/R |
| Boom Length                            | ≤9.84ft/3m                                        | ≤14.76ft/4.5m             | ≤19.68ft/6m     |
| Operating Speed                        | 1.5s ~ 6s(adjustable)                             |                           |                 |
| Boom Type                              | Straight boom/Telescopic boom                     |                           |                 |
| Motor Type                             |                                                   | 24V DC brushless motor    | MMA             |
| Rated Speed                            | 1500rpm                                           |                           |                 |
| Rated Power                            | 160W                                              |                           |                 |
| Rated Current                          |                                                   | < 10A                     |                 |
| Operating Voltages                     |                                                   | DC 24V                    |                 |
| Power Supply                           | Input: AC110V/220V±10% 50/60Hz, Output: DC24V 10A |                           |                 |
| MCBF                                   |                                                   | 5 million times           |                 |
| Remote Control Distance                |                                                   | ≤98.42ft/30m              |                 |
| Operating Temperature                  |                                                   | -31°F~167°F<br>-35°C~75°C |                 |
| Operating Humidity                     |                                                   | < 90%                     |                 |
| Protection Level                       |                                                   | IP54                      |                 |
| Duty cycle                             |                                                   | 100%                      |                 |
| Chassis Dimensions                     | 13.78"W *12.01"L *40.16"H<br>350*305*1020mm       |                           |                 |
| Net Weight (excluding the barrier arm) |                                                   | 99.21lb / 45kg            |                 |