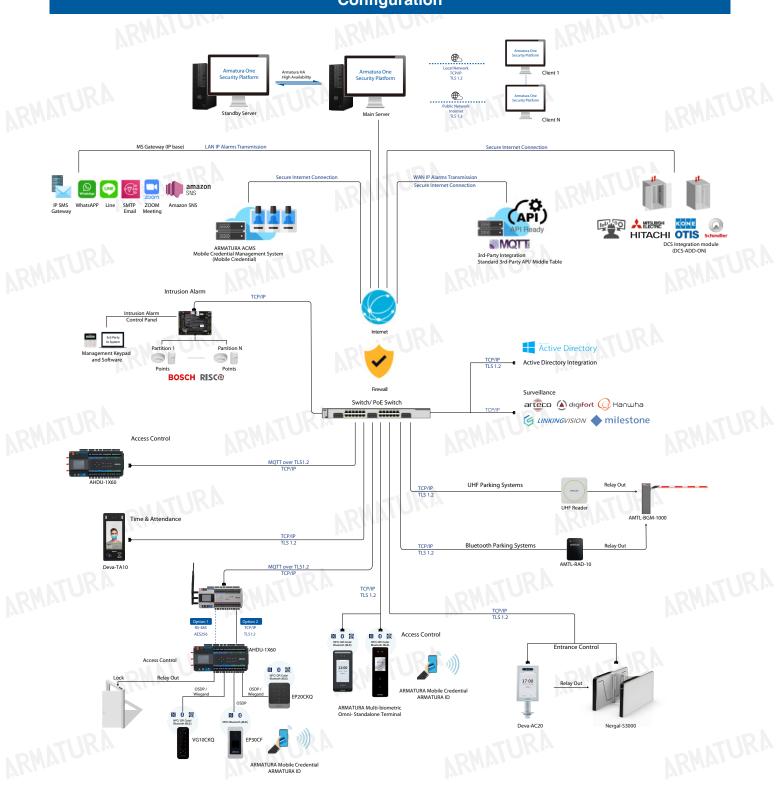

# Software ARMATURA ONE

Web-Based Versatile Security Platform

Armatura One is the ultimate "All-in-One" web-based security platform developed by Armatura. It contains multiple integrated modules: Personnel, Access Control, Time & Attendance, Elevator, Visitor, Parking Management, Video Management System, Office, Entrance Control, Information Screen, Defence, Data Monitor, Building Automation and Intrusion.

## Configuration

ARMATURA ARMATURA ARMATURA