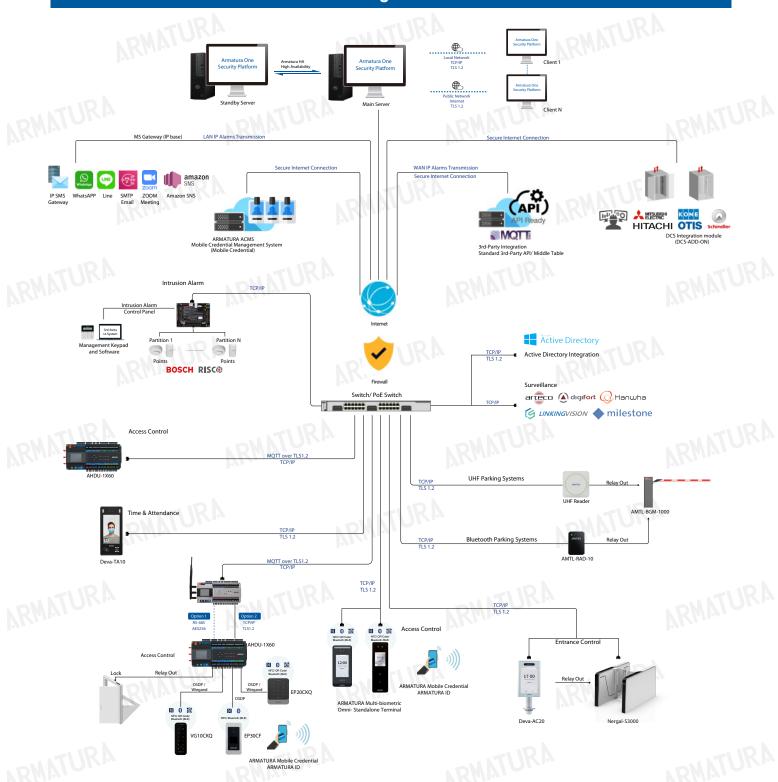

### **Standard Application**

# Armatura One Security Platform

Web-Based Versatile Security Platform

Armatura One is the ultimate "All-in-One" web-based security platform developed by Armatura. It contains multiple integrated modules: Personnel, Access Control, Time & Attendance, Elevator, Visitor, Parking Management, Video Management System, Office, Entrance Control, FaceKiosk, Defence, Data Monitor, Building Automation and Intrusion.