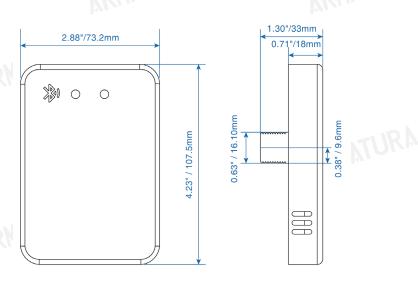

#### **Dimensions**

Note: Supports straight booms

The maximum speed of vehicles is 9.32mph (15km/h).

ARMATURA

-40°F to 185°F / -40°C to 85°C

**Protection Standard** 

IP67

**Product Dimensions** 

2.88" W x 4.23" L x 0.71" H (73.2 x 107.5 x 18mm)