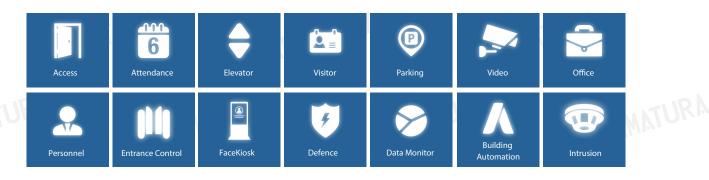

# Armatura One Security Platform

Web-Based Versatile Security Platform

Armatura One is the ultimate "All-in-One" web-based security platform developed by Armatura. It contains multiple integrated modules: Personnel, Access Control, Time & Attendance, Elevator, Visitor, Parking Management, Video Management System, Office, Entrance Control, FaceKiosk, Defence, Data Monitor, Building Automation and Intrusion.