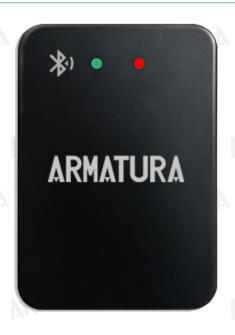

### **AMTL-RAD-10**

Radar for the Parking Barrier
Parameter Settings via Armatura One

AMTL-RAD-10 is the second generation of Armatura radars developed to detect and identify various vehicles (motorcycles, cars, trucks, etc.) and pedestrians near the barrier gate.

10dBi

Interface

Bluetooth, RS485, Relay

**Protection Level** 

Weather & Dust Proof Protection Rating compliant with IP67

Net Weight

0.5lb / 228g

**Operating Temperature** 