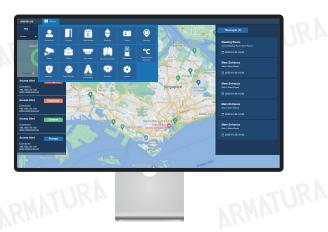

# Armatura One Security Platform

Web-Based Versatile Security Platform

Armatura One is the ultimate "All-in-One" web-based security platform developed by Armatura. It contains multiple integrated modules: Personnel, Access Control, Time & Attendance, Elevator, Visitor, Parking Management, Video Management System, Office, Entrance Control, FaceKiosk, Defence, Data Monitor, Building Automation and Intrusion.