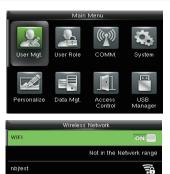

#### **Features**

Modern Design & Interactive UI

Revolutionary Z-ID Fingerprint Sensor

Multiple Verification Modes: Fingerprint / Card / Password

Outstanding Performance With Dry, Wet and Rough Fingers

Wireless Network \* Wi-Fi Connection