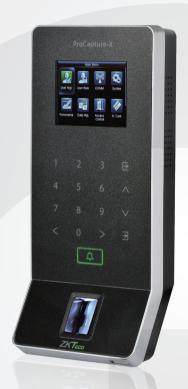

# **ProCapture-X**

## POE Fingerprint Access Control Terminal

**ProCapture-X** is a POE fingerprint access control terminal with the most advanced Z-ID technology, which not only possesses outstandingly high identification rate towards dry, wet and rough finger, but also provides the utmost security with its live finger detecting capability.

The device is designed in horizon style design and is equipped with touch keypad, which provides a superior touching experience. It also offers flexibility standalone installation or with any third-party access control panel that supports standard wiegand signal. TCP/IP, and Wi-Fi (Optional) are available that the device can be used in different networks.