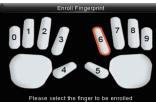

#### **Special Functions:**

- Multiple Verification Modes
- Alive Finger Detection ZK Encrypted Card(Optional)
- ← Fingerprint Card(Optional)