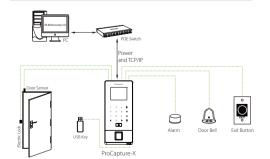

#### Access Control Interface:

Lock Relay Output Alarm Output/Auxiliary Input Exit Button / Door Sensor Security Relay Box

## **Configuration**