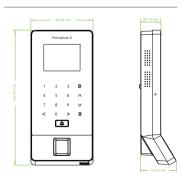

#### Additional Info

Working Temperature: 0°C ~ 45 °C Dimensions:  $200.5 \times 88.5 \times 28.7$  mm. Fingerprint Algorithm ZKFinger v10.0 Fingerprint: FAR≤0.0001% FRR≤0.01% Package Includes 12V 3A Power Supply

### **Dimensions (mm)**