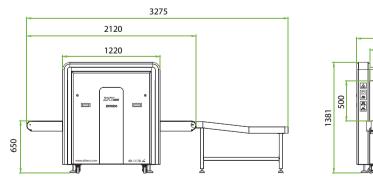

# **Installation Specification**

| Size              | L2120mm × W980mm × H1381mm  |
|-------------------|-----------------------------|
| Package Size      | L2240mm × W1170mm × H1755mm |
| Console Desk Size | L805mm × W900mm × H1320mm   |
| Package Weight    | 680KG+105KG (Console desk)  |
| Power Consumption | 1 kVA                       |
| Noise             | 53.8 dB(A)                  |

#### Dimension

980 650

0

A

51

CEF©

V1.2 2023.12.04