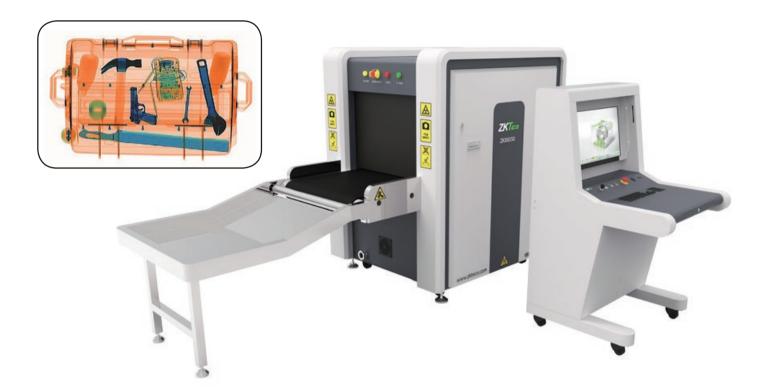

# Dual Energy X-ray Inspection System ZKX6550

### Introduction

ZKX6550 X-ray inspection system increases the operator's ability to identify potential threats; the device is designed to scan briefcases, carry-on baggage, small cargo parcels.

ZKX6550 uses reliable high quality X-ray generator. With the superb image algorithm, ZKX6550 could offer clear scanning image, which allows operators to identify potential threat items visually.

ZKX6550 has innovative biometric identify function for operators, improving the security of system and preventing operator from forgetting password.

With ergonomic modern design, ZKX6550 could help operators to identify suspicious items fast and accurately.