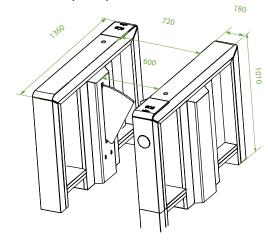

## Specifications

| Model                             | Mars - F1000 Series                                     |
|-----------------------------------|---------------------------------------------------------|
| Power Requirements                | AC100V to 120V / 200V to 240V, 50 to 60Hz               |
| Working Power                     | 50W; 22W (stand-by)                                     |
| Drive Unit                        | Brushless Motor                                         |
| MCBF                              | 3 millions                                              |
| Technical Throughput Rate         | Up to 30 people per minute                              |
| Barrier Movement                  | Retract                                                 |
| Noise                             | <60dB                                                   |
| Infrared Sensor                   | 5 pairs (option: ≤12 pairs)                             |
| LED Indicator                     | Support                                                 |
| Working Temperature               | -25°C to 65°C                                           |
| Working Humidity                  | 20% to 95% (non-condensing)                             |
| Working Environment               | Indoor / Outdoor (if sheltered)                         |
| Lane Width                        | 600mm                                                   |
| Dimensions (L*W*H)                | 1360 * 180 * 1010 (mm) (±5mm)                           |
| Dimensions with Packaging (L*W*H) | 1510 * 365 * 1216 (mm)<br>(2 boxes)                     |
| Net Weight                        | 130kg (±5kg)                                            |
| Gross Weight                      | 180kg (±5kg)                                            |
| Cabinet Material                  | SUS304 stainless steel (option: SUS316 stainless steel) |
| Lid Material                      | SUS304 stainless steel                                  |
| Barrier Material                  | Acrylic                                                 |
| Packing Material                  | Wooden case                                             |
| Protection Level                  | IP34                                                    |
| Warrantry                         | 1 year                                                  |

## Dimensions (mm)

V9.0 12/22/2021