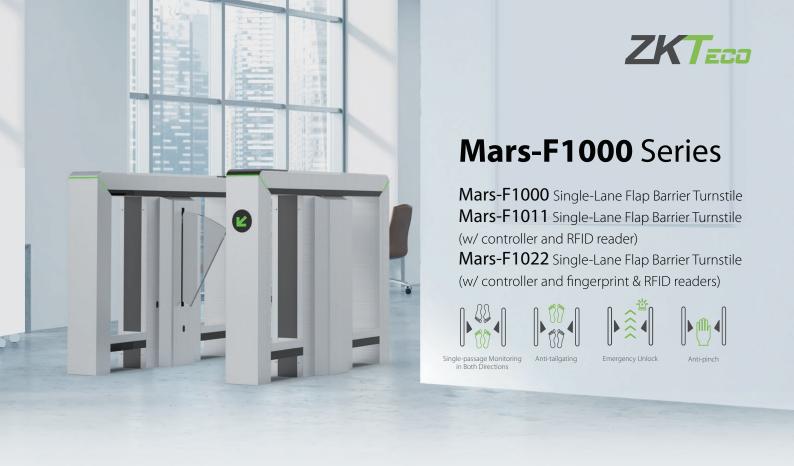

## Specifications

| Model                             | Mars - F1000 Series                                     |
|-----------------------------------|---------------------------------------------------------|
| Power Requirements                | AC100V to 120V / 200V to 240V, 50 to 60Hz               |
| Working Power                     | 50W; 22W (stand-by)                                     |
| Drive Unit                        | Brushless Motor                                         |
| MCBF                              | 3 millions                                              |
| Technical Throughput Rate         | Up to 30 people per minute                              |
| Barrier Movement                  | Retract                                                 |
| Noise                             | <60dB                                                   |
| Infrared Sensor                   | 5 pairs (option: ≤12 pairs)                             |
| LED Indicator                     | Support                                                 |
| Working Temperature               | -25°C to 65°C                                           |
| Working Humidity                  | 20% to 95% (non-condensing)                             |
| Working Environment               | Indoor / Outdoor (if sheltered)                         |
| Lane Width                        | 600mm                                                   |
| Dimensions (L*W*H)                | 1360 * 180 * 1010 (mm) (±5mm)                           |
| Dimensions with Packaging (L*W*H) | 1510 * 365 * 1216 (mm)<br>(2 boxes)                     |
| Net Weight                        | 130kg (±5kg)                                            |
| Gross Weight                      | 180kg (±5kg)                                            |
| Cabinet Material                  | SUS304 stainless steel (option: SUS316 stainless steel) |
| Lid Material                      | SUS304 stainless steel                                  |
| Barrier Material                  | Acrylic                                                 |
| Packing Material                  | Wooden case                                             |
| Protection Level                  | IP34                                                    |
| Warrantry                         | 1 year                                                  |