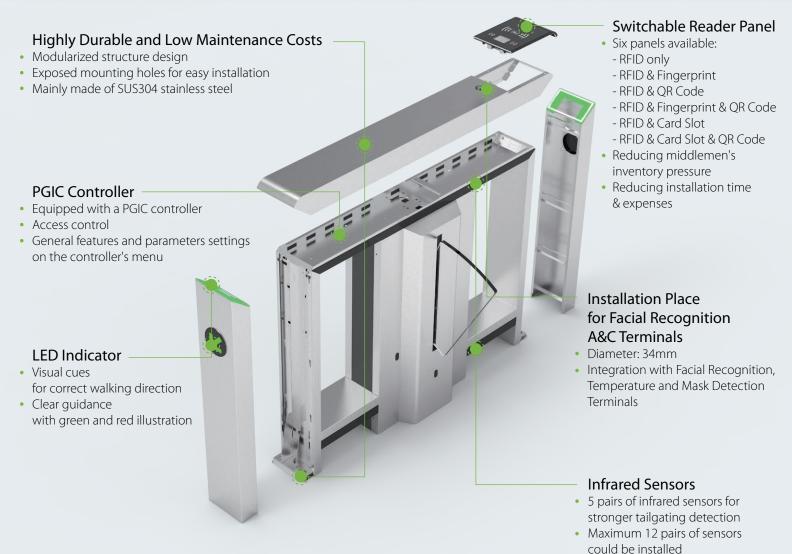

## Specifications

| Model                             | Mars - F1000 Series                                     |
|-----------------------------------|---------------------------------------------------------|
| Power Requirements                | AC100V to 120V / 200V to 240V, 50 to 60Hz               |
| Working Power                     | 50W; 22W (stand-by)                                     |
| Drive Unit                        | Brushless Motor                                         |
| MCBF                              | 3 millions                                              |
| Technical Throughput Rate         | Up to 30 people per minute                              |
| Barrier Movement                  | Retract                                                 |
| Noise                             | <60dB                                                   |
| Infrared Sensor                   | 5 pairs (option: ≤12 pairs)                             |
| LED Indicator                     | Support                                                 |
| Working Temperature               | -25°C to 65°C                                           |
| Working Humidity                  | 20% to 95% (non-condensing)                             |
| Working Environment               | Indoor / Outdoor (if sheltered)                         |
| Lane Width                        | 600mm                                                   |
| Dimensions (L*W*H)                | 1360 * 180 * 1010 (mm) (±5mm)                           |
| Dimensions with Packaging (L*W*H) | 1510 * 365 * 1216 (mm)<br>(2 boxes)                     |
| Net Weight                        | 130kg (±5kg)                                            |
| Gross Weight                      | 180kg (±5kg)                                            |
| Cabinet Material                  | SUS304 stainless steel (option: SUS316 stainless steel) |
| Lid Material                      | SUS304 stainless steel                                  |
| Barrier Material                  | Acrylic                                                 |
| Packing Material                  | Wooden case                                             |
| Protection Level                  | IP34                                                    |
| Warrantry                         | 1 year                                                  |