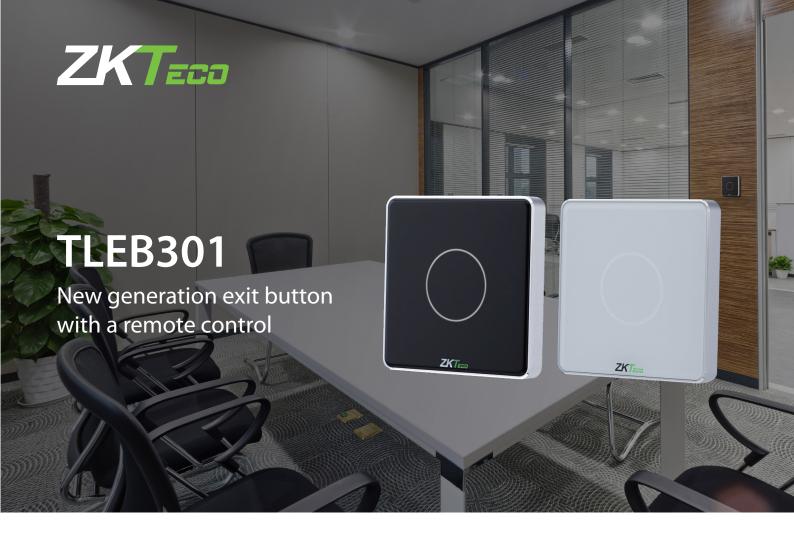

ZKTeco's TLEB301 is a touch exit button with a remote control unlocking function. The TLEB301 touch exit button adopts a capacitive module where users can unlock the door with a light touch. The TLEB301 has a 2.5D tempered glass panel with an anti-fingerprint coating, which can minimize the noticeable fingerprint marks. TLEB301 has an aluminium alloy frame to enhance protection and durability. It has achieved the IK04 vandal resistant protection rating to ensure protection against wear and tear.

Available in black and white, the slim body of TLEB301 is only 11.2mm wide, making it a stylish and practical choice for nearly all types of door frames. Besides, TLEB301 is compatible with Asian gang box for installing on the wall.