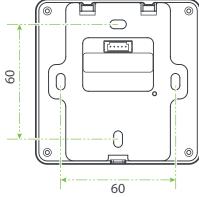

## **Specifications**

| Model                            | TLEB301BP                                                                    | TLEB301W |
|----------------------------------|------------------------------------------------------------------------------|----------|
| Processor                        | CPU: Arm® Cortex®-M0 @ max. up to 48MHz                                      |          |
| Casing Material                  | Aluminium Alloy<br>2.5D Tempered glass panel                                 |          |
| Anti-static                      | Contact Discharge ± 6KV<br>Air discharge ± 8KV                               |          |
| Power                            | DC 12V 1A<br>Current Draw ≤200mA                                             |          |
| Status Indicator                 | White: Standby<br>Green: Go / Allow to Proceed<br>Red: Stop / Do Not Proceed |          |
| Remote Control Communication     | 433 MHz                                                                      |          |
| Remote Control Distance          | 15m                                                                          |          |
| Number of Remote Control Support | Max. 6 remote control (Optional ; Separate purchases required).              |          |
| Operating Temperature            | 0°C to 45°C                                                                  |          |
| Operating Humidity               | 20% to 90% RH (Non-condensing)                                               |          |
| Supported Panel                  | InBio Series, C3 Series, EC16                                                |          |
| Ingress Protection Rating        | IK04 (Vandal-Resistant)                                                      |          |
| Operating Environment            | Indoor                                                                       |          |
| Dimensions                       | 86*86*11.2mm (L*W*D)                                                         |          |
| Mounting Method                  | Asian gang box                                                               |          |
| Color                            | Black & White                                                                |          |
| Certifications                   | ISO9001, ISO14001, CE, FCC                                                   |          |

## **Dimension (mm)**

💽 🎯 CE F©

Copyright © 2023 ZKTECO CO., LTD. All rights reserved.

V1.0 12/01/2023