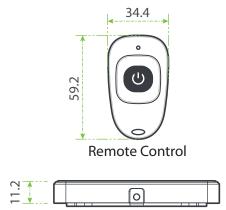

## **Features**

- 2.5D tempered glass panel with an aluminium alloy frame.
- Adopts capacitive touch module. Just one-touch can unlock the door.
- Supports maximum six remote controls.(Optional)
- Compatible with Asian gang box.
- Anti-fingerprint coating, minimizing fingerprint marks and easy to wipe.
- White, red and green LED for clear indication.

## **Specifications**

| Model                            | TLEB301BP                                                                    | TLEB301W |
|----------------------------------|------------------------------------------------------------------------------|----------|
| Processor                        | CPU: Arm® Cortex®-M0 @ max. up to 48MHz                                      |          |
| Casing Material                  | Aluminium Alloy<br>2.5D Tempered glass panel                                 |          |
| Anti-static                      | Contact Discharge ± 6KV<br>Air discharge ± 8KV                               |          |
| Power                            | DC 12V 1A<br>Current Draw ≤200mA                                             |          |
| Status Indicator                 | White: Standby<br>Green: Go / Allow to Proceed<br>Red: Stop / Do Not Proceed |          |
| Remote Control Communication     | 433 MHz                                                                      |          |
| Remote Control Distance          | 15m                                                                          |          |
| Number of Remote Control Support | Max. 6 remote control (Optional ; Separate purchases required).              |          |
| Operating Temperature            | 0°C to 45°C                                                                  |          |
| Operating Humidity               | 20% to 90% RH (Non-condensing)                                               |          |
| Supported Panel                  | InBio Series, C3 Series, EC16                                                |          |
| Ingress Protection Rating        | IK04 (Vandal-Resistant)                                                      |          |
| Operating Environment            | Indoor                                                                       |          |
| Dimensions                       | 86*86*11.2mm (L*W*D)                                                         |          |
| Mounting Method                  | Asian gang box                                                               |          |
| Color                            | Black & White                                                                |          |
| Certifications                   | ISO9001, ISO14001, CE, FCC                                                   |          |