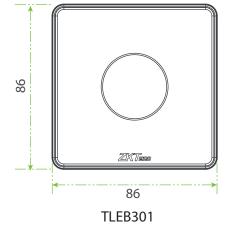

## **Specifications**

| Model                            | TLEB301BP                                                                    | TLEB301W |
|----------------------------------|------------------------------------------------------------------------------|----------|
| Processor                        | CPU: Arm® Cortex®-M0 @ max. up to 48MHz                                      |          |
| Casing Material                  | Aluminium Alloy<br>2.5D Tempered glass panel                                 |          |
| Anti-static                      | Contact Discharge ± 6KV<br>Air discharge ± 8KV                               |          |
| Power                            | DC 12V 1A<br>Current Draw ≤200mA                                             |          |
| Status Indicator                 | White: Standby<br>Green: Go / Allow to Proceed<br>Red: Stop / Do Not Proceed |          |
| Remote Control Communication     | 433 MHz                                                                      |          |
| Remote Control Distance          | 15m                                                                          |          |
| Number of Remote Control Support | Max. 6 remote control (Optional ; Separate purchases required).              |          |
| Operating Temperature            | 0°C to 45°C                                                                  |          |
| Operating Humidity               | 20% to 90% RH (Non-condensing)                                               |          |
| Supported Panel                  | InBio Series, C3 Series, EC16                                                |          |
| Ingress Protection Rating        | IK04 (Vandal-Resistant)                                                      |          |
| Operating Environment            | Indoor                                                                       |          |
| Dimensions                       | 86*86*11.2mm (L*W*D)                                                         |          |
| Mounting Method                  | Asian gang box                                                               |          |
| Color                            | Black & White                                                                |          |
| Certifications                   | ISO9001, ISO14001, CE, FCC                                                   |          |

## **Dimension (mm)**

💽 🎯 CE F©

Copyright © 2023 ZKTECO CO., LTD. All rights reserved.

V1.0 12/01/2023