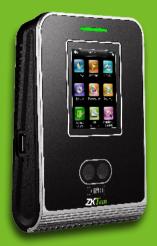

# **VF700** Facial Identification Time & Attendance Terminal

VF700 is a face identification T&A terminal with face, PIN and RFID recognition modes. With the latest face identification algorithm and streamlined technology, it can hold 3000 face templates without dividing into groups and complete verification in less than second.Communicating via Wi-Fi, Ethernet, USB(host), it can ensure a smooth connection and data transfer. All the settings can be easily done on 2.8 inch capacitive touch screen. It has been elaborately designed and finely processed to match your slap-up office perfectly.

#### **Features**

- Elegant ergonomic design
- Wi-Fi,Ethernet and USB (host) communication
- 2.8 inch capacitive touch screen
- Infra-red optical system enables user-identifications in poorly lit environment
- Optional Mifare card module
- Professional ZKTeco face identification connection

## **Specifications**

| Display               | 2.8 inch capacitive touch screen                                                                                                    |
|-----------------------|-------------------------------------------------------------------------------------------------------------------------------------|
| Face Capacity         | 3,000                                                                                                                               |
| Card Capacity         | 50,000/100,000(Optional)                                                                                                            |
| Logs Capacity         | 100W                                                                                                                                |
| Communication         | TCP/IP, USB host, Wi-Fi (Optional)                                                                                                  |
| Standard Function     | ID card, Automatic Status Switch, Self-Service Query, Work Code, T9<br>Input, 9 Digit User Id, DST,Scheduled-bell and Short Message |
| Optional Function     | Mifare Card, ADMS, WiFi                                                                                                             |
| Power Supply          | 12V/1.5A                                                                                                                            |
| Verification Speed    | ≤15                                                                                                                                 |
| Operating Temperature | 0-45℃                                                                                                                               |
| Operating Humidity    | 20%-80%                                                                                                                             |
| Dimensions            | 106×160×36mm(L×H×D)                                                                                                                 |