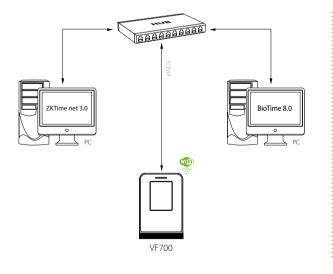

| 12V/1.5A                                                                                                                            |
| Verification Speed    | ≤15                                                                                                                                 |
| Operating Temperature | 0-45℃                                                                                                                               |
| Operating Humidity    | 20%-80%                                                                                                                             |
| Dimensions            | 106×160×36mm(L×H×D)                                                                                                                 |

## Configuration



#### What's in the Box







Power Adapter

VF700

Back Plate





1.5 M Network Parallel Line Screws and Holders



V1.0 2019.11.20