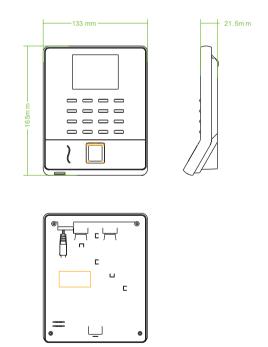

#### **Dimensions**

### Specifications

| Fingerprint Capacity | 1000 / 1500 (without SSR)                                                          |
|----------------------|------------------------------------------------------------------------------------|
| Finger Algorithm     | ZKFinger V13.0 (Default) or ZKFinger V10.0                                         |
| Record Capacity      | 50,000                                                                             |
| Display              | 2.8-inch TFT Screen                                                                |
| Communication        | Wi-Fi , USB-Host                                                                   |
| Standard Functions   | SSR, DST, Self-Service Query, Automatic Status Switch, T9 Input<br>9 digit user ID |
| Optional Functions   | ADMS                                                                               |
| Power Supply         | DC 5V 0.8A                                                                         |
| Operating Temp       | 0 ℃ - 45 ℃                                                                         |
| Operating Humidity   | 20% - 80%                                                                          |
| Dimension            | 165 x 133 x 21 mm                                                                  |