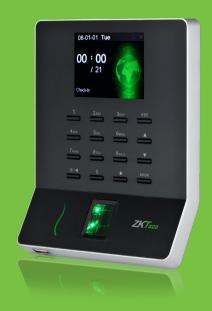

# **WL20**

#### Wireless Time Attendance Terminal

WL20 is Fingerprint Time & Attendance Terminal with Wi-Fi module. With Wi-Fi function, User needn't wire Ethernet cable, It's associated with ZK new fingerprint reader, the operation remains stable under strong light source and high preciseness of verification of wet and rough fingers. It also has elegant design, it will start new stage of time attendance.