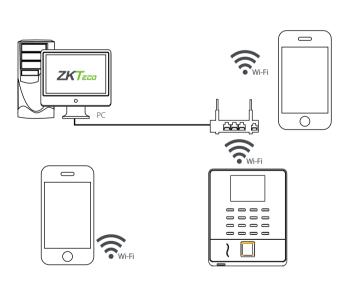

|
| Communication        | Wi-Fi , USB-Host                                                                   |
| Standard Functions   | SSR, DST, Self-Service Query, Automatic Status Switch, T9 Input<br>9 digit user ID |
| Optional Functions   | ADMS                                                                               |
| Power Supply         | DC 5V 0.8A                                                                         |
| Operating Temp       | 0 ℃ - 45 ℃                                                                         |
| Operating Humidity   | 20% - 80%                                                                          |
| Dimension            | 165 x 133 x 21 mm                                                                  |

## Configuration



#### **Dimensions**