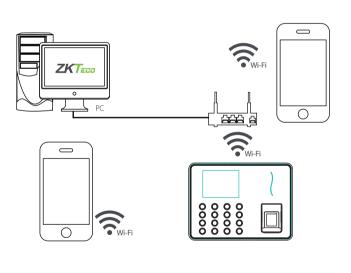

|
| Communication        | Wi-Fi, USB-Host                                                                    |
| Standard Functions   | SSR, DST, Self-Service Query, Automatic Status Switch, T9 Input<br>9 digit user ID |
| Optional Functions   | ADMS                                                                               |
| Power Supply         | DC 5V 0.8A                                                                         |
| Operating Temp       | 0 °C- 45 °C                                                                        |
| Operating Humidity   | 20% - 80%                                                                          |
| Dimension            | 168 x 125 x 37.5 mm                                                                |

## Configuration



#### **Dimensions**





CE F©