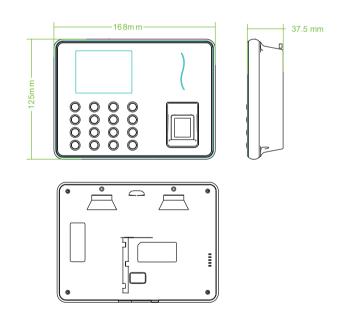

#### **Dimensions**

CE F©

### Specifications

| Fingerprint Capacity | 1000 / 1500 (without SSR)                                                          |
|----------------------|------------------------------------------------------------------------------------|
| Finger Algorithm     | ZKFinger V13.0 (Default) or ZKFinger V10.0                                         |
| Record Capacity      | 50,000                                                                             |
| Display              | 2.8-inch TFT Screen                                                                |
| Communication        | Wi-Fi, USB-Host                                                                    |
| Standard Functions   | SSR, DST, Self-Service Query, Automatic Status Switch, T9 Input<br>9 digit user ID |
| Optional Functions   | ADMS                                                                               |
| Power Supply         | DC 5V 0.8A                                                                         |
| Operating Temp       | 0 °C- 45 °C                                                                        |
| Operating Humidity   | 20% - 80%                                                                          |
| Dimension            | 168 x 125 x 37.5 mm                                                                |