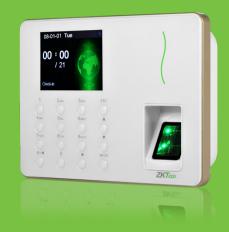

# **WL30**

#### Wireless Time Attendance Terminal

WL30 is Fingerprint Time & Attendance Terminal with Wi-Fi module. With Wi-Fi function, User needn't wire Ethernet cable, It's associated with ZK new fingerprint reader, the operation remains stable under strong light source and high preciseness of verification of wet and rough fingers. It also has elegant design, it will start new stage of time attendance.

#### **Features**

- Wi-Fi, USB host
- Stable operation under strong light source
- Infrared auto-turning on function to save power
- Quick recognition of dry, wet and rough fingers
- Build-in SSR Excel software, Shift and Report management
- Quick detection of fingerprints in different angles of placement and positions
- Quick recognition of dry, wet and dirty fingers
- Reaches the performance standards with 0.0001% FAR and 0.912% FRR
- \* The devices support switching between V10.0 and V13.0 Algorithms in the menu. Every time a user switches the fingerprint algorithm version, the device will delete the data and reboot it. Please choose carefully.