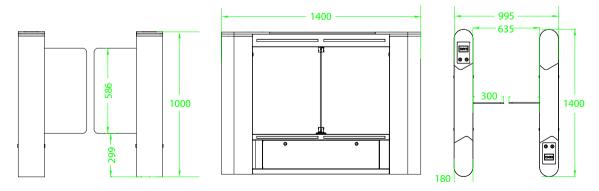

## **Specifications**

| Power Requirements            | AC 100 ~ 120V / 200 ~ 240V, 50 / 60Hz |
|-------------------------------|---------------------------------------|
| Working Temperature           | -28°C ~ 60°C                          |
| Working Humidity              | 20% ~ 95% (non-condensing)            |
| Working Environment           | Indoor / Outdoor (if sheltered)       |
| Lane Width (mm)               | 635                                   |
| Infrared Sensor               | 6 pairs                               |
| Dimension(L*W*H)              | 1400 * 180 * 1000 (mm)                |
| Dimension with Packing(L*W*H) | 1580 * 340 * 1270 (mm) (2pcs)         |
| Weight with Packing(kg)       | 150                                   |
| LED Indicator                 | Support                               |
| Cabinet Material              | SUS304 Stainless Steel                |
| Lid Material                  | SUS304 Stainless Steel + Acrylic      |
| Barrier Material              | Tempered Glass                        |
| Barrier Movement              | Swing                                 |
| Emergency Mode                | Support                               |

## Dimensions (mm)

V2.1 2021.03.09