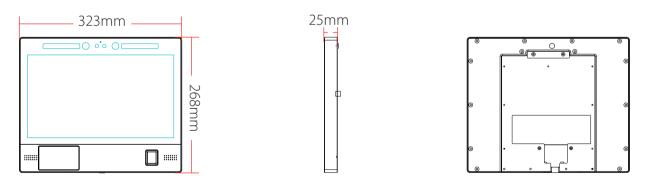

|
| Resolution               | 1920*1080 pixels                                  | Operation<br>Environment | Operating Temperature: $0 \sim 50^{\circ}\text{C}$ ( $32 \sim 41^{\circ}\text{F}$ ) Operating Humidity: <90% Storage Temperature: $-40 \sim 60^{\circ}\text{C}$ ( $-40 \sim 140^{\circ}\text{F}$ ) Storage Humidity: $20\% \sim 90\%$ |
| Communication Ports      | 2*USB, 1*RJ45, TF card slot, 1*HDMI,<br>RS232/485 | Dimensions (L*W*H)       | 354 * 50 * 1420 mm<br>(13.94 * 1.97 * 55.91 in)                                                                                                                                                                                       |

# Configuration



### **Dimensions**