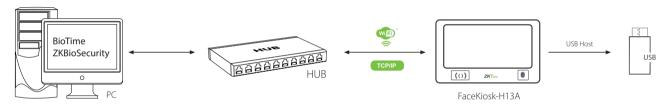

|
| Resolution               | 1920*1080 pixels                                  | Operation<br>Environment | Operating Temperature: $0 \sim 50^{\circ}\text{C}$ ( $32 \sim 41^{\circ}\text{F}$ ) Operating Humidity: <90% Storage Temperature: $-40 \sim 60^{\circ}\text{C}$ ( $-40 \sim 140^{\circ}\text{F}$ ) Storage Humidity: $20\% \sim 90\%$ |
| Communication Ports      | 2*USB, 1*RJ45, TF card slot, 1*HDMI,<br>RS232/485 | Dimensions (L*W*H)       | 354 * 50 * 1420 mm<br>(13.94 * 1.97 * 55.91 in)                                                                                                                                                                                       |

# Configuration



### **Dimensions**