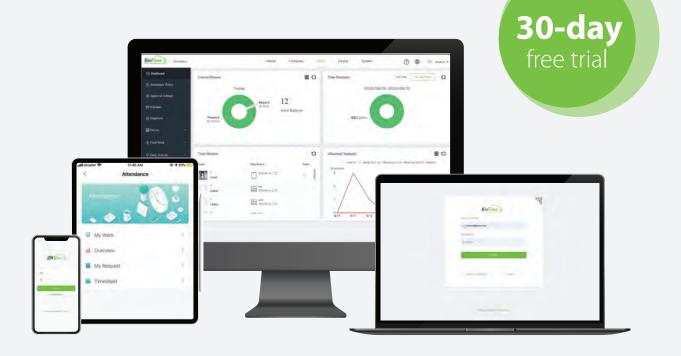

# **BioTimeCloud**

Cloud-Based Time Attendance Solution

**BioTimeCloud** is a cloud-based time attendance solution that lets you manage and organize your workforce effectively wherever you are without having any physical server.

With its user-friendly interface, collecting and organizing employee attendance data has never been easier.

HIGH LEVEL SECURITY

With AWS cloud storage, all your data is highly secured and protected.

Access your important data anytime and anywhere without any dyndns or public IP needed.

## **BioTimeCloud Features**

## **Real-Time Location Tracking**

Know the exact current location of an employee who works in the field with the use of GPS mobile tracking system.

## **Multiple Location Assignment**

HR or supervisor can assign an employee to work and report attendance from multiple workplaces and field locations.

## **Attendance Policies Management**

HR or supervisor can set pay code, overtime rules, holidays, shift schedules and cycles for employee policy management.

## Daily Activity Monitoring

Manage daily timecards and attendance summaries of employees to boost productivity and calculate payroll efficiently.

|     |         | _   |
|-----|---------|-----|
| - 1 |         | -1  |
| - 1 |         | - 1 |
| - 1 |         |     |
|     | 17      |     |
| 2   | $\ll 2$ |     |

## Attendance Approvals

Employees can apply for manual log, leave, and overtime through mobile application which will go through HR approval process.

## Mobile Application and Geofencing

Report attendance logs based on assigned workplace with optional employee reporting zone limitation.

### Leave Management

Assign and monitor available annual leave, sick leave, etc. that is available for an employee.

#### **Real-Time Attendance Report Calculation**

Generate attendance reports directly and export in a ready-to- print PDF or Excel format.

## **Cloud-Based Smart Office Mobile Application**

## WORKPLACE SELECTION

Employees can select their workplaces based on the schedule given to them by the HR.

## **GEOFENCING MOBILE PUNCHES**

HR can set a distance limit of allowed mobile punches according to the workplace selected.

## **REAL-TIME LOCATION TRACKING**

Field employees can report their exact current location with the use of GPS mobile function.

01:57:05 PM

Sun ALES PM

1,10

01:53 Check In

10:25 Check Out

هارع المرقيات 48 Bubai 48 United Arab Emirates

## BioTimeCloud Mobile Application

FEATURES

## **DEVICE MANAGEMENT**

Add a time attendance device by scanning the device QR code or adding manually.

## TIMESHEET

View the detailed attendance summary of each month on the timesheet.

## **REQUESTS & APPROVALS**

Employee can apply requests online which will be subjected to HR approvals.

|     | Times | Aviet |   |
|-----|-------|-------|---|
|     | i     | 7     | - |
| -   |       |       |   |
| -   | ert.  | -     |   |
|     |       |       |   |
| - 1 |       | -     |   |
|     |       |       |   |