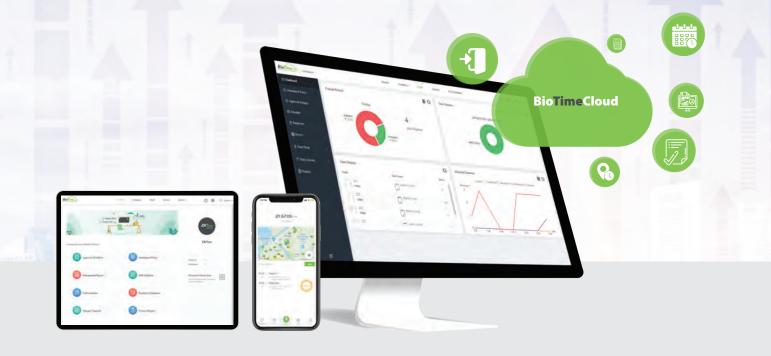

# **BioTimeCloud**

Cloud-Based Time Attendance Solution

**BioTimeCloud** is a cloud-based time attendance solution that lets you manage and organize your workforce effectively wherever you are without having any physical server.

With a powerful AWS database storage, you can make sure that all your data are protected. It ensures the availability and confidentiality of your data and provides end-to-end privacy and security.

The solution comes with a mobile application that is developed to allow employees to report their attendance using real-time location tracking.

With its user-friendly interface, collecting and organizing employee attendance data has never been easier.

HIGH LEVEL SECURITY

With AWS cloud storage, all your data is highly secured and protected.

Access your important data anytime and anywhere without any dyndns or public IP needed.