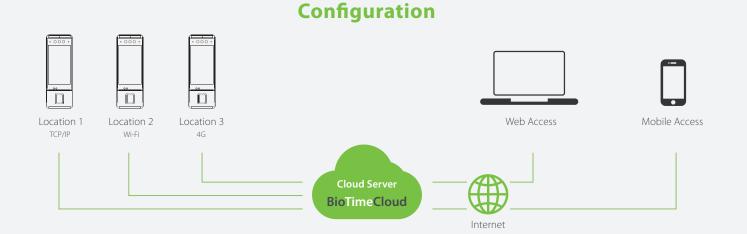

## Why BioTimeCloud?

No need to setup up a costly physical server. Access real-time data anywhere.

## https://zkteco.biotimecloud.com

\*You can sign up and register a new company.

www.biotimecloud.com

For inquiries or clarifications, contact us: