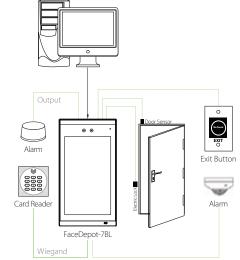

### **Accessories**

8

Alarm

Sensor

FP & RFID Reader Electric Lock (Optional)

# Configuration