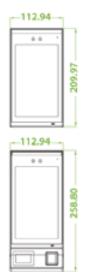

|
| Working Humidity         | 20% - 80%                                                                                                                                                 |
| Working Temperature      | 0 °C − 45 °C                                                                                                                                              |
| Dimensions (W*H*D)       | 91.93 * 202.93 * 21.5 (mm)                                                                                                                                |
| Supported Software       | ZKBioSecurity, ZKBioAccess, BioTime 8.5                                                                                                                   |

### **Dimensions (mm)**

22.00

22.00



### **Accessories**

8

Alarm





Sensor



FP & RFID Reader Electric Lock (Optional)



# Configuration





#### ZKTECO MIDDLE EAST

www.zkteco.me

E-mail: zk\_me@zkteco.com