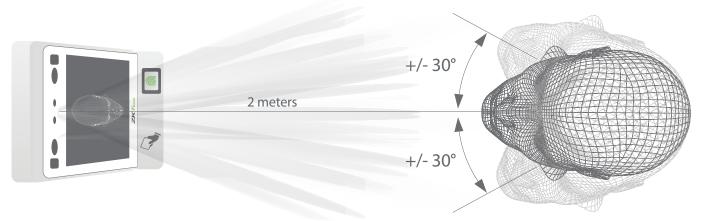

#### 2 meters of recognition distance and extra wide angle recognition

The recognition distance has been greatly extended to 2 meters, which significantly improves maximum traffic rate. While most of the algorithms only support +/-15° of detectable face angle, FaceDepot-7BL doubles the detection angle in terms of head rotation and tilt to +/- 30°.