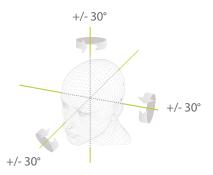

#### 2 meters of recognition distance and extra wide angle recognition

The recognition distance has been greatly extended to 2 meters, which significantly improves maximum traffic rate. While most of the algorithms only support +/-15° of detectable face angle, FaceDepot-7BL doubles the detection angle in terms of head rotation and tilt to +/- 30°.