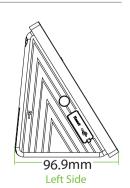

### **Dimensions (mm)**

ZKTeco Middle East

V1. 0 2020. 02. 23

#### Additional Info

Working Temperature: 0 °C  $\sim$  45 °C Dimensions: 199.2  $\times$  171.8  $\times$  96.9 mm

Algorithms: ZKFace v12.0 & ZKFinger v10.0 & ZKPalm V12.0

Fingerprint: FAR≤0.0001%; FRR≤0.01%