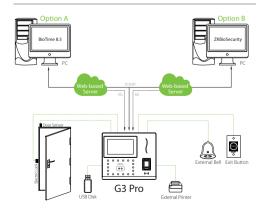

## **Configuration**

#### Compatibility

BioTime 8.5 ZKBioSecurity (T&A)

#### Access Control Interface

Lock Relay Output Alarm Output Exit Button Door Sensor External Bell