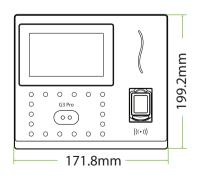

### **Dimensions (mm)**

ZKTeco Middle East

V1. 0 2020. 02. 23

#### Additional Info

Working Temperature: 0 °C  $\sim$  45 °C Dimensions: 199.2  $\times$  171.8  $\times$  96.9 mm

Algorithms: ZKFace v12.0 & ZKFinger v10.0 & ZKPalm V12.0

Fingerprint: FAR≤0.0001%; FRR≤0.01%