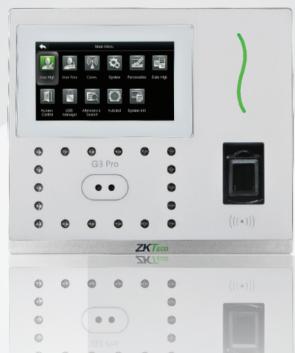

# G3 Pro

# Revolutionary 3-in-1 Contactless Palm Recognition Terminal

**G3** Pro is powered by Computer Vision technology like 3-in-1 contactless palm recognition, which means the terminal can perform bio-authentication with a user's palm vein, palm print, and the shape of palm at the same time once the sensor detects a hand presented.

Palm vein and palm print patterns are reliable human identifiers as the details are extremely hard to be duplicated, thus, together with the powerful algorithm, users may enjoy the terminal's enhanced anti-spoofing ability.

Eliminating hygienic concerns, G3 Pro, equipped with a novel hand tracking technique allowing angle tolerance as wide as +/-60° in the roll axis, the huge capacity of 6,000 palm templates, and a 1.4GHz quad-core CPU, extracts palm print and vein pattern for analysis at a distance for recognition from 0.2m to 0.5m in less than 0.35s. Users no longer need to struggle to touch the sensor at a specific angle and align the center of the palm with the center of the input sensor for proper hand images to be acquired.

#### **Features**

Modern Design & Interactive UI

Revolutionary SilkID Fingerprint Sensor

Multiple Verification Modes: Face / Fingerprint / Palm / Card / Password

Outstanding Performance With Dry, Wet and Rough Fingers