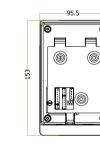

# Dimensions (mm)

35.5

ł

ZKTeco Middle East E-mail: zk\_me@zkteco.com www.zkteco.com

© Copyright 2014. ZKTeco Inc. ZKTeco Logo is a registered trademark of ZKTeco or a related company. All other product and company names mentioned are used for identification pu poses only and may be the trademarks of their respective owners. All specifications a e subject to change without notice. All rights reserved.

### Specifications

| ID card Capacity             | 30000,                                                              |
|------------------------------|---------------------------------------------------------------------|
| Transaction Capacity         | 50,000                                                              |
| Communication                | TCP/IP, RS232/485, USB-Host                                         |
| Access Control Interface for | 3rd party electric lock, door sensor, exit button, alarm, Door Bell |
| Wiegand Signal               | Output & Input                                                      |
| Standard Functions           | Anti-passback, Webserver, 9 digital number                          |
| Optional Functions           | Mifare                                                              |
| Power Supply                 | 12V DC                                                              |
| Operating Temperature        | 0 °C- 45 °C                                                         |
| Operating Humidity           | 20%-80%                                                             |
| Dimension(W×H×D)mm           | 153×95.5×35.5                                                       |
| Gross Weight                 | 0.8kg                                                               |
|                              |                                                                     |