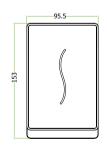

# Dimensions (mm)

35.5

ł

ZKTeco Middle East E-mail: zk\_me@zkteco.com www.zkteco.com

© Copyright 2014. ZKTeco Inc. ZKTeco Logo is a registered trademark of ZKTeco or a related company. All other product and company names mentioned are used for identification pu poses only and may be the trademarks of their respective owners. All specifications a e subject to change without notice. All rights reserved.

### Specifications

| ID card Capacity             | 30000,                                                              |
|------------------------------|---------------------------------------------------------------------|
| Transaction Capacity         | 50,000                                                              |
| Communication                | TCP/IP, RS232/485, USB-Host                                         |
| Access Control Interface for | 3rd party electric lock, door sensor, exit button, alarm, Door Bell |
| Wiegand Signal               | Output & Input                                                      |
| Standard Functions           | Anti-passback, Webserver, 9 digital number                          |
| Optional Functions           | Mifare                                                              |
| Power Supply                 | 12V DC                                                              |
| Operating Temperature        | 0 °C- 45 °C                                                         |
| Operating Humidity           | 20%-80%                                                             |
| Dimension(W×H×D)mm           | 153×95.5×35.5                                                       |
| Gross Weight                 | 0.8kg                                                               |
|                              |                                                                     |