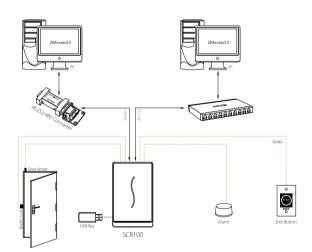

# Configuration

# **SCR**100 IP Based RFID Access Controller Reader

SCR100 is an access control devices produced by ZKTeco, which is made with elegant design and professional surface treatment. The device have lock control, alarm, exit button, door sensor. The wiegand-in interface is used to connect external reader to construct master and slave system. Also the device can be used to connect with a control panel as a reader by wiegand-out interface. The operation can be done on PC software and upload to the device through TCP/IP, RS232/485 communication. The USB-host is used for data download and upload, including user data and record etc.