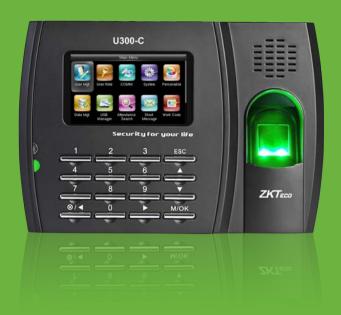

U300-C
3-inch Screen Fingerprint
Time Attendance Terminal

The firmware of U300-C has been upgraded to the New Firmware. It brings many new experiences, including the new stunning GUI, rock-solid stability, faster matching speed and better expandability.

It promotes the fingerprint time & attendance management to the next level. You can get the best of benefits from the U300-C.