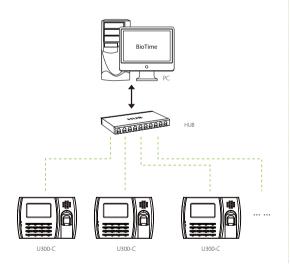

Users can easily manage data by networking U300-C via RS232/485, TCP/IP, and USB-host. Most importantly, all the functions can still

operate in a networking state. U300-C is compatibility with various types of USB flash disks, ADMS and former SDK. It also supports data backup and retrieve to avoid the risk of accidental deletion.

## Configuration