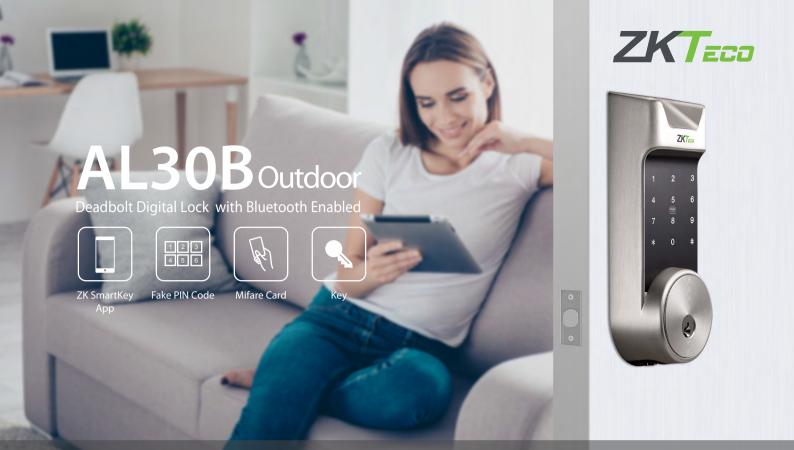

Ready for Outdoor Can be installed in outdoor environment

Fake PIN code Set fake PIN code to prevent exposuring your password

Operate by following voice guide, support

Voice Guide

Portuguese, Spanish, English

Lock Out Mode All normal users (other than admin) will be locked out

Volume Adjustment Three volume modes: High, Low and Silent

### Bluetooth Low Energy (BLE) 4.0 Manage your lock via ZK Smartkey

#### Manage your lock via ZK Smartkey App with your phone

## Specifications

| Material          | Zinc Alloy                  |
|-------------------|-----------------------------|
| Verification Mode | Card / Passcode / App / key |
| User Capacity     | 100                         |
| Power Supply      | 4XAA Alkaline battery       |
| Mortise           | American Deadbolt           |
| Card Reader       | Mifare card                 |
| Communication     | BLE 4.0                     |

## Features:

- Reversible Design: Fit For All Door Open Direction
- Manual Lock & Unlock Inside Room
- Private Mode
- Voice Guide : English / Spanish / Portuguese
- Volume Adjustment & Silent Mode

ZKTECO CO.,LTD. www.zkteco.com E-mail : sales@zkteco.com