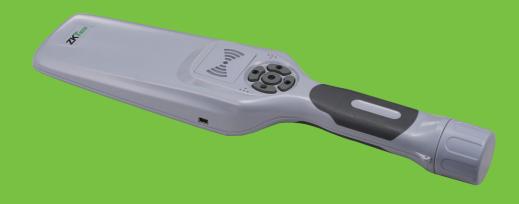

## **Hand Held Metal Detector** ZK-D300

ZK-D300, The high sensitivity hand-held metal detector for top-class security applications. Combines high reliability and ergonomics with advanced detection and operator signaling features.

## **Features**

- High-tech like appearance and strong anti-interference ability.
- Easy to use and carry.
- · High sensitivity.
- Sound and light alarm, connects to external earphone.
- Three alarm modes: sound, vibration and sound.
- Uses AA battery type which is easily available, and can work continuously for more than 100 hours.
- In standby mode for more than 2 minutes, it will sleep automatically, and in case of more than 10 minutes of inactivity, it will shut down.
- Two charging methods: Direct charging and Seat charging. It has charging and low-power indicators.