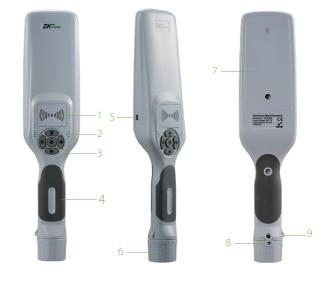

## **Product components**

- 1. Indicator (alarm, charging, low battery, etc.)
- 2. Volume hole
- 3. Key combination
- 4. Handle
- 5. USB port
- 6. Battery cover
- 7. Detection area
- 8. Battery cover screw
- 9. Hole for hanging rope