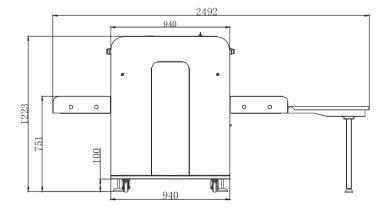

|

## X-ray System

| Tube Voltage                  | 80 Kv                          |
|-------------------------------|--------------------------------|
| Cooling                       | Seal oil cooling / 100%        |
| Single Inspection Dosage Rate | ≤1.0 µ Gy                      |
| Radiation Leak Dosage         | 0.1μ Gy/h (5cm from the shell) |

## **Installation Specification**

| Package Size      | L1900mm × W990mm × H1320mm |
|-------------------|----------------------------|
| Package Weight    | 410 KG                     |
| Power Consumption | 1 kVA                      |
| Noise             | 53.8 dB(A)                 |

#### **Dimension**