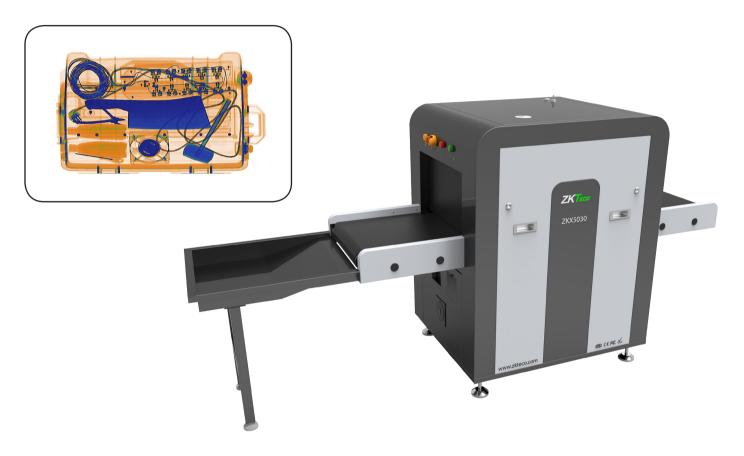

## Introduction

ZKX5030A X-ray inspection system increases the operator's ability to identify potential threats; the device is designed to scan briefcases, carry-on baggage, small cargo parcels.

ZKX5030A uses reliable high quality single energy X-ray generator. With the superb image algorithm, ZKX5030A could offer clear scanning image, which allows operators to identify potential threat items visually.

With ergonomic modern design, ZKX5030A could help operators to identify suspicious items fast and accurately.

<sup>\*</sup> Kindly note: ZKX5030A equipped with a computer keyboard