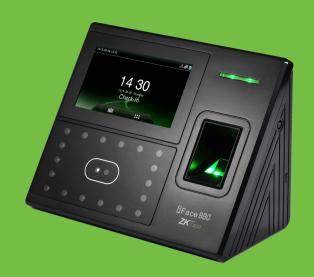

## iFace880

# Multi-Biometric Time Attendance and Access Control Terminal

iFace880 facial multi-biometric time & attendance and access control terminal supports up to 3,000 face templates, 4,000 fingerprint templates and 10,000 cards.

With ZKTeco latest hardware platfrom and algorithm, it offers brand new UI and user-friendly operation interface to provide smooth user experience.

With advanced face algorithm and multi-biometric verification technology, the terminal's security level of verification is significantly enhanced.

#### **Features**

- 3,000 face and 4,000 fingerprint templates
- Multi-language
- High verification speed
- Advanced and user-friendly UI
- Optional built-in battery backup, providing approximately 4 hours of continuous operation
- New Framework firmware, easy to extend functions and customize client's requirements
- One face template is registered for one user only
- Able to detect whether the face is an actual face or a photo, enhancing the security level of verification