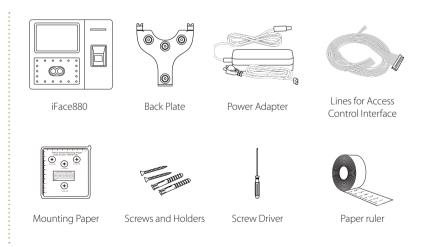

|
| 0 °C- 45 °C                                                                                                                 |
| 20%-80%                                                                                                                     |
| 193.6 × 165 × 111mm                                                                                                         |
| 1.87                                                                                                                        |
|                                                                                                                             |

### Configuration



#### What's in the Box