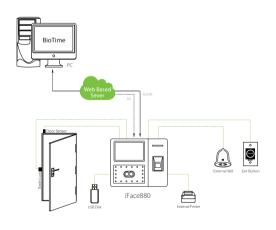

|
| 12V 3A                                                                                                                      |
| 0 °C- 45 °C                                                                                                                 |
| 20%-80%                                                                                                                     |
| 193.6 × 165 × 111mm                                                                                                         |
| 1.87                                                                                                                        |
|                                                                                                                             |

### Configuration



#### What's in the Box